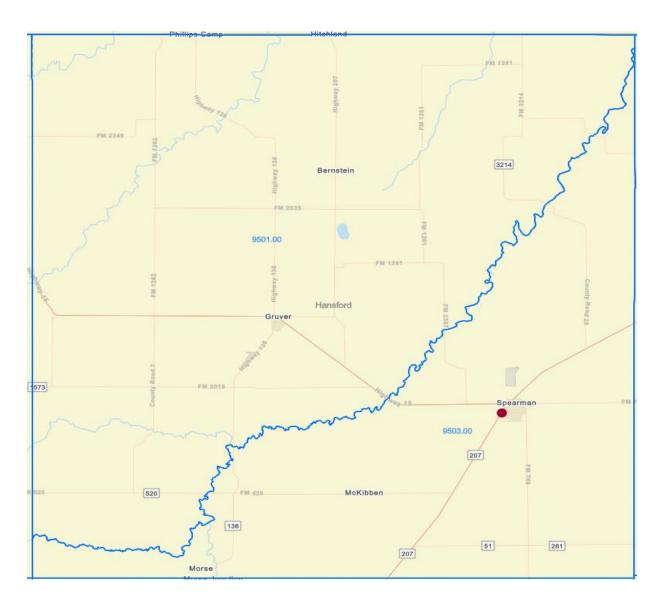

## 729 W $7^{TH}$ AVE., SPEARMAN, HANSFORD COUNTY, TEXAS - Main Office

## Tract # 9501, 9503

2022 FFIEC Census Report - Summary Census Demographic Information State: 48 - TEXAS (TX) County: 195 - HANSFORD COUNTY

Data Report Links

Demographic (PDF 음) Income (PDF 음) Population (PDF 음) Housing (PDF 음)

## \* Will automatically be included in the 2023 Distressed or Underserved Tract List

| Tract<br>Code | Tract<br>Income<br>Level | -served tract | Family | 2022<br>FFIEC<br>Est.<br>MSA/MD<br>non-<br>MSA/MD<br>Median<br>Family<br>Income | Median   | Family   | Population | Tract<br>Minority<br>% | Minority<br>Population | Owner<br>Occupied<br>Units | 1- to<br>4-<br>Family<br>Units |
|---------------|--------------------------|---------------|--------|---------------------------------------------------------------------------------|----------|----------|------------|------------------------|------------------------|----------------------------|--------------------------------|
| 9501.00       | Middle                   | No            | 111.92 | \$68,800                                                                        | \$77,001 | \$69,152 | 1644       | 43.37                  | 713                    | 475                        | 739                            |
| 9503.00       | Middle                   | No            | 103.02 | \$68,800                                                                        | \$70,878 | \$63,654 | 3641       | 55.48                  | 2020                   | 953                        | 1565                           |
| 9999.99       | Middle                   | No            | 107.65 | \$68,800                                                                        | \$74,063 | \$66,513 | 5285       | 51.71                  | 2733                   | 1428                       | 2304                           |